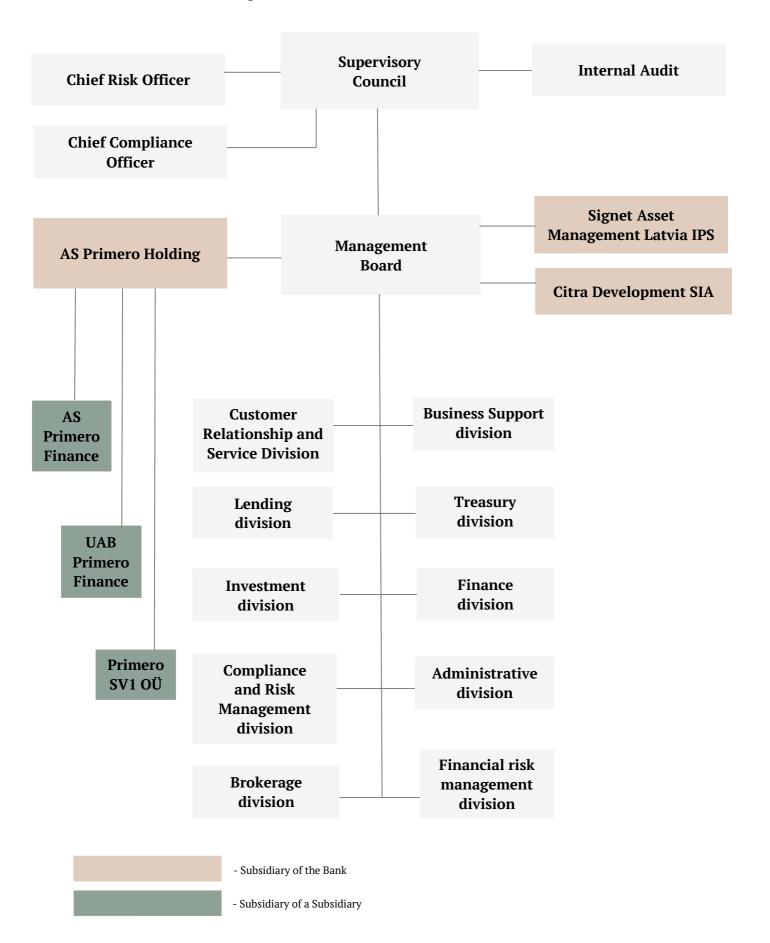

### 5. Consolidation Group

During the reporting period there were no changes in the consolidation Group. The Consolidation Group of Signet Bank includes:

| Name of company,<br>Registration number               | Registration location code and address                                               | Type of activities                | Basis for<br>inclusion in the<br>Group     | % of total paid<br>in share capital | % of total voting rights |
|-------------------------------------------------------|--------------------------------------------------------------------------------------|-----------------------------------|--------------------------------------------|-------------------------------------|--------------------------|
| Signet Asset<br>Management Latvia IPS,<br>40103362872 | LV,<br>Antonijas Str. 3-1,<br>Riga, LV 1010, Latvia                                  | Asset<br>management<br>company    | Subsidiary<br>company                      | 100 %                               | 100 %                    |
| AS Primero Holding,<br>40203314794                    | LV,<br>Antonijas Str. 3,<br>Riga, LV-1010, Latvia                                    | Other financial institution       | Subsidiary<br>company                      | 51 %                                | 51%                      |
| AS Primero Finance,<br>40203148375                    | LV,<br>Antonijas Str. 3,<br>Riga, LV-1010, Latvia                                    | Other financial institution       | Subsidiary of the<br>subsidiary<br>company | 100 % *                             | 100 % *                  |
| UAB Primero Finance,<br>305600347                     | LT,<br>Perkünkiemio Str. 6-1,<br>Vilnius, LT-12130,<br>Lithuania                     | Other financial institution       | Subsidiary of the<br>subsidiary<br>company | 100 % *                             | 100 % *                  |
| Primero SV1 OÜ,<br>12085251                           | EE,<br>Harju maakond, Tallinn,<br>Kesklinna linnaosa, Narva<br>mnt 5, 10117, Estonia | Other financial institution       | Subsidiary of the<br>subsidiary<br>company | 100 % *                             | 100 %*                   |
| Citra Development SIA,<br>45403058722                 | LV,<br>Antonijas Str. 3-5,<br>Riga, LV-1010, Latvia                                  | Real estate rental and management | Subsidiary<br>company                      | 100 %                               | 100 %                    |

<sup>\*</sup>Direct shareholding of the Bank 51%.

#### 6. Structure of the Group